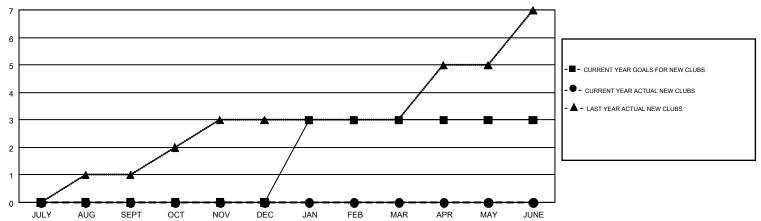

## GMT MONTHLY MEMBERSHIP PROGRESS REPORT

Results as of: 7/31/2018

Multiple District 23

**LOCATION: CONNECTICUT** 

GMT: MAHESH CHITNIS

GMT CA 1

| Clubs                 |               |           |               | Members               |                           |                         |                                                    |  |
|-----------------------|---------------|-----------|---------------|-----------------------|---------------------------|-------------------------|----------------------------------------------------|--|
| RESULTS FOR 2018-2019 |               |           |               | RESULTS FOR 2018-2019 |                           |                         |                                                    |  |
| QUARTER               | NEW CLUB GOAL | NEW CLUBS | DROPPED CLUBS | QUARTER               | MEMBER GROWTH NET<br>GOAL | MEMBER GROWTH<br>ACTUAL | DROPPED<br>MEMBERS ACTUAL<br>(including transfers) |  |
| JULY/AUG/SEPT         | 0             | 0         | 1             | JULY/AUG/SEPT         | -66                       | 12                      | 37                                                 |  |
| OCT/NOV/DEC           | 0             | 0         | 0             | OCT/NOV/DEC           | 52                        | 0                       | 0                                                  |  |
| JAN/FEB/MAR           | 3             | 0         | 0             | JAN/FEB/MAR           | 117                       | 0                       | 0                                                  |  |
| APR/MAY/JUNE          | 0             | 0         | 0             | APR/MAY/JUNE          | 15                        | 0                       | 0                                                  |  |