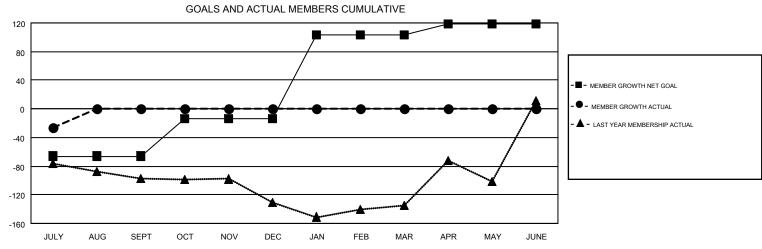

## GMT MONTHLY MEMBERSHIP PROGRESS REPORT

Results as of: 7/31/2018

Multiple District 23

**LOCATION: CONNECTICUT** 

GMT: MAHESH CHITNIS

GMT CA 1

| Clubs                 |               |           |               | Members               |                           |                         |                                                    |  |
|-----------------------|---------------|-----------|---------------|-----------------------|---------------------------|-------------------------|----------------------------------------------------|--|
| RESULTS FOR 2018-2019 |               |           |               | RESULTS FOR 2018-2019 |                           |                         |                                                    |  |
| QUARTER               | NEW CLUB GOAL | NEW CLUBS | DROPPED CLUBS | QUARTER               | MEMBER GROWTH NET<br>GOAL | MEMBER GROWTH<br>ACTUAL | DROPPED<br>MEMBERS ACTUAL<br>(including transfers) |  |
| JULY/AUG/SEPT         | 0             | 0         | 1             | JULY/AUG/SEPT         | -66                       | 12                      | 37                                                 |  |
| OCT/NOV/DEC           | 0             | 0         | 0             | OCT/NOV/DEC           | 52                        | 0                       | 0                                                  |  |
| JAN/FEB/MAR           | 3             | 0         | 0             | JAN/FEB/MAR           | 117                       | 0                       | 0                                                  |  |
| APR/MAY/JUNE          | 0             | 0         | 0             | APR/MAY/JUNE          | 15                        | 0                       | 0                                                  |  |

## GOALS AND ACTUAL NEW CLUBS CUMULATIVE

| DROPPED CLUBS: 1  DROPPED MEMBERS |    | 8 CLUBS OF 161 ADDED 1 OR MORE<br>NEW MEMBERS | GENDER DISTRIE  MALE  FEMALE | 3,317 (65.68%)<br>1,733 (34.32%) |     |
|-----------------------------------|----|-----------------------------------------------|------------------------------|----------------------------------|-----|
| DECEASED                          | 6  | CLICK HERE FOR CUMULATIVE                     | TOTAL FAMILY UNIT MEMBERS    |                                  | 804 |
| CLUB CANCELLED 0 OTHER 31         |    | MEMBERSHIP DATA                               | FAMILY MEMBERS PAYING HALF   |                                  | 411 |
| TOTAL                             | 37 |                                               | 5023                         |                                  |     |